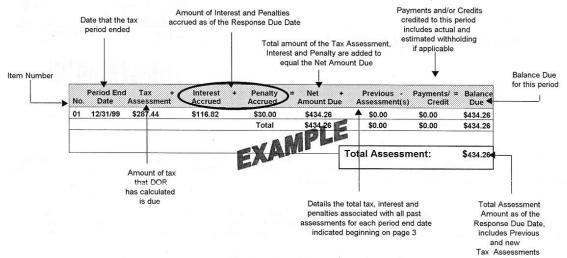

# Guide to Understanding the Proposed Assessment Detail

The diagram shown below will help you to understand your proposed assessment information(See page 3 - "Proposed Assessment Detail" for your personal assessment information.) Note, the numbers used are for example purposes only.

# Proposed Assessment Detail for Audit Period 01/01/01 to 12/31/01.

For help understanding this section, see page 2 - "Guide to Understanding the Proposed Assessment Detail".

| No. | Period End | Tax** +     | Interest    | + Penalty   | - Net        | + Previous -  | Payments/ | = Balance    |
|-----|------------|-------------|-------------|-------------|--------------|---------------|-----------|--------------|
|     | Date       | Assessment  | Accrued     | Accrued     | Amount Due   | Assessment(s) | Credits   | Due          |
| 1   | 12/31/01   | \$64,876.78 | \$12,916.66 | \$26,923.82 | \$104,717.26 | \$0.00        | \$0.00    | \$104,717.26 |
| 2   |            |             |             |             | \$104,717.26 | \$0.00        | \$0.00    |              |

<sup>\*\*</sup>Tax Assessment = The sum of "Differences" x "Tax Rate. (See the Tax Assessment column in the Assessment Detail section